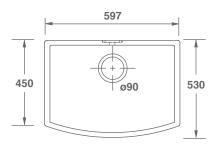

| Product               | Code      | Dimensions |     |     |     |       |        |
|-----------------------|-----------|------------|-----|-----|-----|-------|--------|
|                       |           |            | W   | D   | Н   | Waste | Weight |
| Waterside 600 White   | SCWT595WH | (mm)       | 597 | 530 | 220 | 90    | - 46kg |
|                       |           | (in)       | 23½ | 21  | 8½  | 3½    |        |
| Waterside 600 Biscuit | SCWT595PN | (mm)       | 597 | 530 | 220 | 90    | - 46kg |
|                       |           | (in)       | 23½ | 21  | 8½  | 3½    |        |