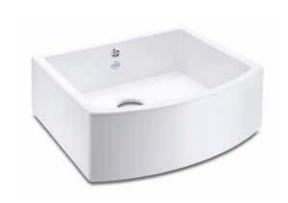

## **FEATURES**

Bow fronted single bowl sink with 3½" waste outlet to accommodate basket strainer or waste disposer. Round overflow. Lifetime warranty.

All our sinks come in a choice of white or biscuit.