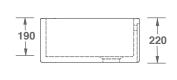

| Product               | Code      | Dimensions |     |     |     |       |        |
|-----------------------|-----------|------------|-----|-----|-----|-------|--------|
|                       |           |            | W   | D   | Н   | Waste | Weight |
| Waterside 600 White   | SCWT595WH | (mm)       | 597 | 530 | 220 | 90    | - 46kg |
|                       |           | (in)       | 23½ | 21  | 8½  | 3½    |        |
| Waterside 600 Biscuit | SCWT595PN | (mm)       | 597 | 530 | 220 | 90    | - 46kg |
|                       |           | (in)       | 23½ | 21  | 8½  | 3½    |        |