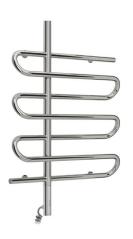

## **Epatage ELECTRIC** RADIATORS

| Art.  | Heating capacity<br>(W) | Supply voltage<br>(V) | Protection degree<br>(IP) | Protection class | Total weight, inc.<br>components and<br>packaging (kg) |
|-------|-------------------------|-----------------------|---------------------------|------------------|--------------------------------------------------------|
| **820 | 300 W                   | 230 V                 | IP 44                     | Class I          | 6,6                                                    |

Attention!
The radiator is equipped with a cable with a plug to the socket 230V. It has a built-in electric heating element with a thermostat and timer.

Built-in electric heating element with temperature control and timer. Details on page 57