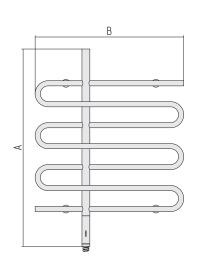

| Art.  | А   | В   | С   | D   | Е  | F   | G       |
|-------|-----|-----|-----|-----|----|-----|---------|
| **820 | 800 | 605 | 124 | 510 | 73 | 377 | 110-125 |

53XXX Gold