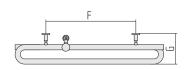

| Art.  | А   | В   | С   | D   | Е  | F   | G       |
|-------|-----|-----|-----|-----|----|-----|---------|
| **820 | 800 | 605 | 124 | 510 | 73 | 377 | 110-125 |

53XXX Gold