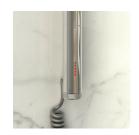

## **Epatage ELECTRIC** RADIATORS

| Art.  | Heating capacity<br>(W) | Supply voltage<br>(V) | Protection degree<br>(IP) | Protection class | Total weight, inc.<br>components and<br>packaging (kg) |
|-------|-------------------------|-----------------------|---------------------------|------------------|--------------------------------------------------------|
| **820 | 300 W                   | 230 V                 | IP 44                     | Class I          | 6,6                                                    |

Attention!
The radiator is equipped with a cable with a plug to the socket 230V. It has a built-in electric heating element with a thermostat and timer.

Built-in electric heating element with temperature control and timer. Details on page 57