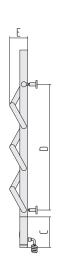

| Art.  | А   | В   | С   | D   | Е  | F   | G       |
|-------|-----|-----|-----|-----|----|-----|---------|
| **820 | 800 | 605 | 124 | 510 | 73 | 377 | 110-125 |

53XXX Gold